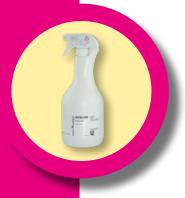

#### A5230 Incubator-Clean™

- Disinfectant solution for incubators and sterile benches
- Fully compatible with common work surfaces
- Non-toxic and biodegradable ingredients

#### Features and benefits:

- Saving of time and money because of less contamination
- Prevention of mycoplasma contamination
- Easy and simple to use
- Mild chemistry
- Usable for all standard surfaces and incubators
- Available in 500 mL and 5 L