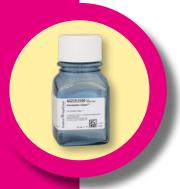

#### A5219 Incuwater-Clean™

- Specially developed disinfectant solution for CO<sub>2</sub> incubator
- For the prevention of microbial growth in incubator water baths
- 100X concentrated solution: Use 50 mL per 5 L of incubator water bath

#### Features and benefits:

- Saving of time and money because of less contamination
- Prevention of mycoplasma contamination
- Easy and simple to use
- Mild chemistry
- Usable for all CO<sub>2</sub> incubators
- Available in 100 mL