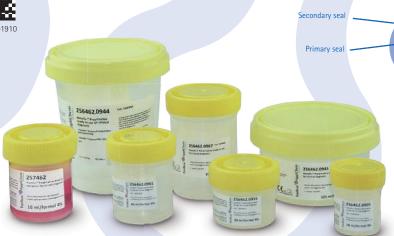

## Main advantages

- Convenience: Transparent bottle containing Histofix®
   Preservative ready-to-use. The label includes all
   required information about the product.
- **Safety**: No manipulation is required, eliminating any problems associated with product toxicity. Any spillage is avoided owing to the excellent hermetic design of the containers.
- Quality: The high quality and stability of our formaldehyde enables effective and reproducible fixation.
- A wide-range of formats: Available in different sizes, thus allowing users to select the most suitable size for their samples.

Double internal security closure The double-lock safety cap guarantees airtight sealing of the sample.

The bottles have a grooved twist-off cap for easier opening and closing.

The upper part of the container is specially designed to facilitate pouring and prevent dripping on the outside.

## **Ordering Information**

| Code                                 | Formol quantity<br>(ml) * | Units / box | Container Information       |                         |                   |                            |                                                                                                                                                                                                                                                                                                                                                                                                                                                                                                                                                                                                                                                                                                                                                                                                                                                                                                                                                                                                                                                                                                                                                                                                                                                                                                                                                                                                                                                                                                                                                                                                                                                                                                                                                                                                                                                                                                                                                                                                                                                                                                                                |
|--------------------------------------|---------------------------|-------------|-----------------------------|-------------------------|-------------------|----------------------------|--------------------------------------------------------------------------------------------------------------------------------------------------------------------------------------------------------------------------------------------------------------------------------------------------------------------------------------------------------------------------------------------------------------------------------------------------------------------------------------------------------------------------------------------------------------------------------------------------------------------------------------------------------------------------------------------------------------------------------------------------------------------------------------------------------------------------------------------------------------------------------------------------------------------------------------------------------------------------------------------------------------------------------------------------------------------------------------------------------------------------------------------------------------------------------------------------------------------------------------------------------------------------------------------------------------------------------------------------------------------------------------------------------------------------------------------------------------------------------------------------------------------------------------------------------------------------------------------------------------------------------------------------------------------------------------------------------------------------------------------------------------------------------------------------------------------------------------------------------------------------------------------------------------------------------------------------------------------------------------------------------------------------------------------------------------------------------------------------------------------------------|
|                                      |                           |             | Graduated<br>volume<br>(ml) | Total<br>Volume<br>(ml) | Ø opening<br>(mm) | Height with<br>cap<br>(mm) | Container pictur                                                                                                                                                                                                                                                                                                                                                                                                                                                                                                                                                                                                                                                                                                                                                                                                                                                                                                                                                                                                                                                                                                                                                                                                                                                                                                                                                                                                                                                                                                                                                                                                                                                                                                                                                                                                                                                                                                                                                                                                                                                                                                               |
| 256462.0905                          | 10                        | 45          | 20                          | 25                      | 34                | 43                         |                                                                                                                                                                                                                                                                                                                                                                                                                                                                                                                                                                                                                                                                                                                                                                                                                                                                                                                                                                                                                                                                                                                                                                                                                                                                                                                                                                                                                                                                                                                                                                                                                                                                                                                                                                                                                                                                                                                                                                                                                                                                                                                                |
| 257462.0905<br>(pink)                |                           |             |                             |                         |                   |                            | THEO AND THE PROPERTY OF THE P |
| 256462.0955                          | 20                        | 44          | 40                          | 50                      | 45                | 43                         | American State of the Control of the |
| 252931.0922                          | 30                        | 48          | -                           | 60                      | 44                | 66                         |                                                                                                                                                                                                                                                                                                                                                                                                                                                                                                                                                                                                                                                                                                                                                                                                                                                                                                                                                                                                                                                                                                                                                                                                                                                                                                                                                                                                                                                                                                                                                                                                                                                                                                                                                                                                                                                                                                                                                                                                                                                                                                                                |
| 256462.0962<br>257462.0962<br>(pink) | 30                        | 45          | 60                          | 76                      | 45                | 60                         |                                                                                                                                                                                                                                                                                                                                                                                                                                                                                                                                                                                                                                                                                                                                                                                                                                                                                                                                                                                                                                                                                                                                                                                                                                                                                                                                                                                                                                                                                                                                                                                                                                                                                                                                                                                                                                                                                                                                                                                                                                                                                                                                |
| 256462.0961                          | 40                        | 45          | 60                          | 76                      | 45                | 60                         | COOL STATE OF THE PARTY OF THE  |
| 256462.0967                          | 75                        | 24          | 120                         | 146                     | 53                | 78                         |                                                                                                                                                                                                                                                                                                                                                                                                                                                                                                                                                                                                                                                                                                                                                                                                                                                                                                                                                                                                                                                                                                                                                                                                                                                                                                                                                                                                                                                                                                                                                                                                                                                                                                                                                                                                                                                                                                                                                                                                                                                                                                                                |
| 256462.0943                          | 125                       | 16          | 150                         | 250                     | 89                | 57                         |                                                                                                                                                                                                                                                                                                                                                                                                                                                                                                                                                                                                                                                                                                                                                                                                                                                                                                                                                                                                                                                                                                                                                                                                                                                                                                                                                                                                                                                                                                                                                                                                                                                                                                                                                                                                                                                                                                                                                                                                                                                                                                                                |
| 256462.0944                          | 200                       | 12          | 350                         | 500                     | 90                | 110                        | The state of the s |
| 256462.09149                         | 600                       | 10          | -                           | 1200                    | 125               | 126                        |                                                                                                                                                                                                                                                                                                                                                                                                                                                                                                                                                                                                                                                                                                                                                                                                                                                                                                                                                                                                                                                                                                                                                                                                                                                                                                                                                                                                                                                                                                                                                                                                                                                                                                                                                                                                                                                                                                                                                                                                                                                                                                                                |
|                                      |                           |             |                             |                         |                   |                            | 計画                                                                                                                                                                                                                                                                                                                                                                                                                                                                                                                                                                                                                                                                                                                                                                                                                                                                                                                                                                                                                                                                                                                                                                                                                                                                                                                                                                                                                                                                                                                                                                                                                                                                                                                                                                                                                                                                                                                                                                                                                                                                                                                             |
| 256462.09118                         | 1500                      | 1           | -                           | 3100                    | 190               | 138                        |                                                                                                                                                                                                                                                                                                                                                                                                                                                                                                                                                                                                                                                                                                                                                                                                                                                                                                                                                                                                                                                                                                                                                                                                                                                                                                                                                                                                                                                                                                                                                                                                                                                                                                                                                                                                                                                                                                                                                                                                                                                                                                                                |
| 256462.0931                          | 3000                      | 1           | -                           | 5300                    | 210               | 183                        | 2 manual El                                                                                                                                                                                                                                                                                                                                                                                                                                                                                                                                                                                                                                                                                                                                                                                                                                                                                                                                                                                                                                                                                                                                                                                                                                                                                                                                                                                                                                                                                                                                                                                                                                                                                                                                                                                                                                                                                                                                                                                                                                                                                                                    |