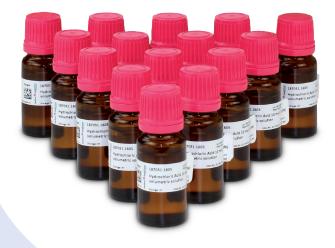

# Hydrochloric Acid 10 M in 10 ml vials for 24-hour urine analysis

24-hour urine analysis is common for the detection and diagnosis of tumors as well as the formation of kidney stones. Due to this long period of sampling, the urine must be stabilized.

PanReac AppliChem offers vials with 10 ml of concentrated hydrochloric acid for this function.

This 24-hour urine collection test can provide information on several molecules relevant to diagnosis such as 5-hydroxyindolacetic acid (5-HIAA), catecholamines, metanephrines, homovanilic acid, as well as oxalates and citrates.

### Main advantages

- Convenience and quick: vial ready for use with the adequate concentration
- Safety: minimum handling, without exposure to acid vapors

| Description                                          | Code        | Pack        |
|------------------------------------------------------|-------------|-------------|
| Hydrochloric Acid 10 mol/l (10N) volumetric solution | 187051.0905 | 100 x 10 ml |