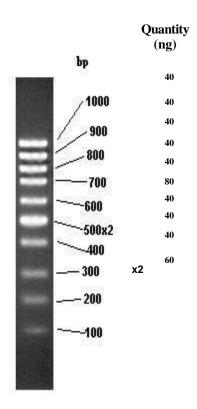

## **Description**

100 bp DNA Ladder is ideal for determining the size of double-stranded DNA from 100 to 1,000 base pairs. The 100 and 500 bp fragments are present at increased intensity to allow easy identification. All fragments are blunt-ended. Use in combination with a loading buffer (please see our present catalog for a list of loading buffers).

**Number of fragments**: 10 bands

**Fragments sizes (bp)**: 1000, 900, 800, 700, 600, 500 x 2, 400, 300, 200, 100 x 2.

Storage Buffer: 10 mM Tris · HCl (pH 7.8), 10 mM NaCl, 1 mM EDTA

**Concentration**: 0.2 mg/ml